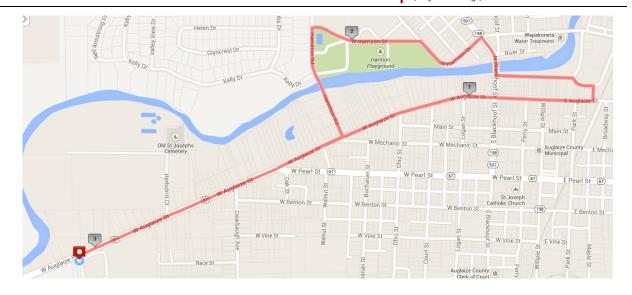

Hosted by: Wapakoneta Family YMCA & St. Joseph Festival

**COURSE:** 5K — Starts & finishes at the Auglaize County Fairgrounds (1001 Fairview Dr, Wapakoneta). Registration

will be near the Commercial Building at the North end. The race starts at the front of the fairgrounds,

continues throughout Wapakoneta.

1 Mile - Fun Run /Walk 1 mile on the same route as the 5k and turns around at Scoops & returns to the

Fairgrounds.

ALL PARTICIPANTS WILL RECEIVE A COMMERATIVE MEDAL (guaranteed to first 300

### Rocket to the Moon 5k Route Map (subject to change)